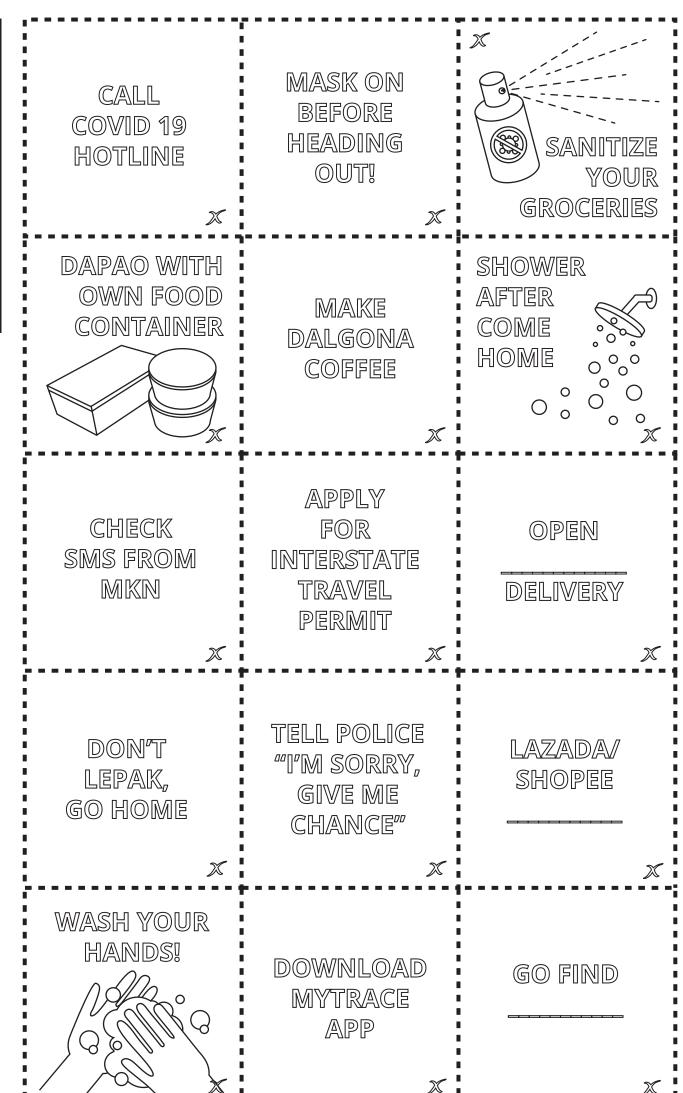

## HOW TO PLAY

- 1. Shuffle and distribute 5 Action Cards to each player.
- 2. Draw 1 Situation Card at every player's turn, face up.
- 3. Every player will have to pick 1 Action card from their hands to match an answer to the situation given.
- 4. If there are no suitable Action Card at hand, draw an Action Card from the Action Card Deck, and skip your turn.
- 5. The first player to clear all their Action Cards, wins!