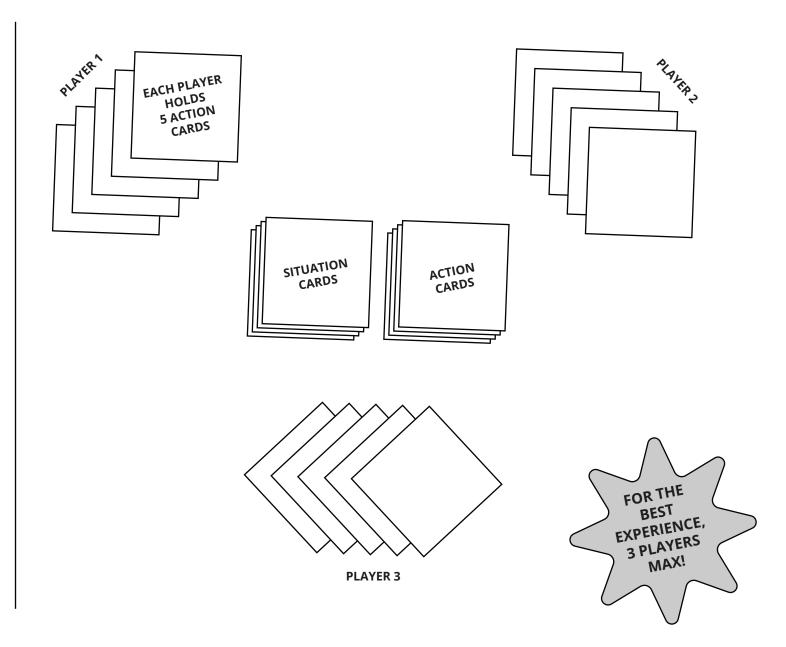

### TAKE NOTE!

Due to the limited numbers of cards, a maximum of 3 players would be best for this game!

## HOW TO PLAY

- 1. Shuffle and distribute 5 Action Cards to each player.
- 2. Draw 1 Situation Card at every player's turn, face up.
- 3. Every player will have to pick 1 Action card from their hands to match an answer to the situation given.
- 4. If there are no suitable Action Card at hand, draw an Action Card from the Action Card Deck, and skip your turn.
- 5. The first player to clear all their Action Cards, wins!