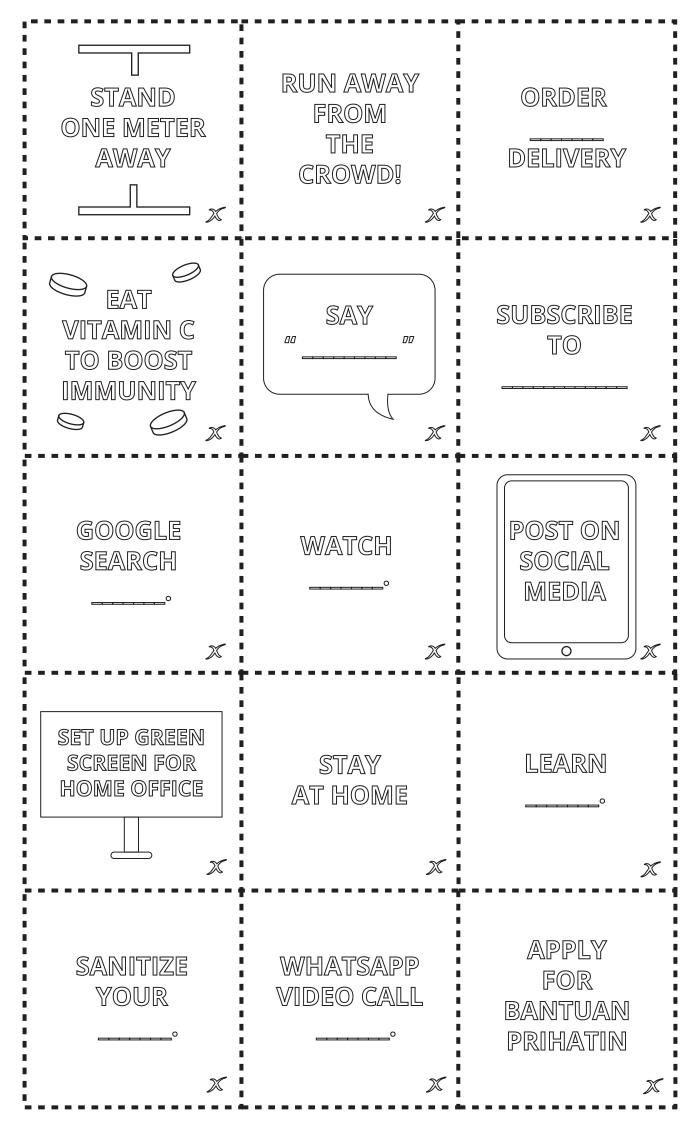

## HOW TO PLAY

- 1. Shuffle and distribute 5 Action Cards to each player.
- 2. Draw 1 Situation Card at every player's turn, face up.
- 3. Every player will have to pick 1 Action card from their hands to match an answer to the situation given.
- 4. If there are no suitable Action Card at hand, draw an Action Card from the Action Card Deck, and skip your turn.
- 5. The first player to clear all their Action Cards, wins!